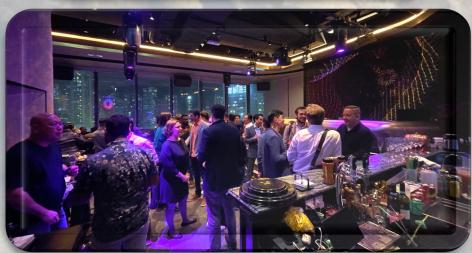

SEATING CAPACITY
55 seated/
120 standing

MINIMUM SPEND FULL VENUE

45,000 HKD weekend evening 30,000 HKD weekday evening

Lunch/afternoon – please enquire

View of Victoria Park

Versatile space that can be transformed for:

After Party
Networking
Corporate Events
Product Launches
Art Performances
Lunches/Dinners
Weekend Brunch

Vivere boasts a fully-equipped DJ booth, sophisticated sound system, 5.3 X 2.3 metre LED screen, fully stocked bar, and on-site kitchen.