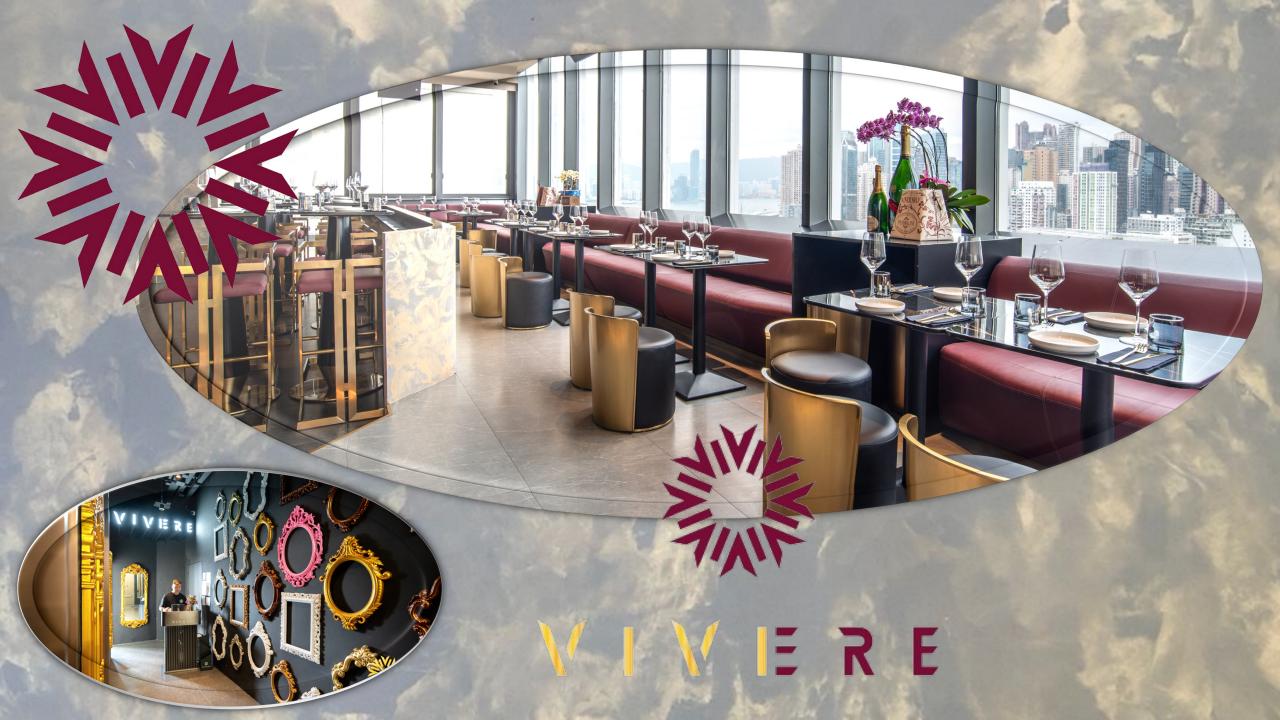

Vivere means "to be alive"!

Vivere is a space that makes everyone feel great about life, so that together we really can feel...

ALIVE!

Conveniently located just 3 minutes from Causeway Bay MTR Station, Vivere offers unique and sweeping views of Victoria Park and Victoria Harbour.

Comfortable built-in sofas allow people to relax and enjoy the experience at their leisure.

High tables and chairs allows for a versatile space to accommodate for different sizes and types of events.

An interior of burgundy and gold creates a modern, yet elegant and sophisicated feel.

SEATING CAPACITY
55 seated/
120 standing

MINIMUM SPEND FULL VENUE

45,000 HKD weekend evening 30,000 HKD weekday evening

Lunch/afternoon – please enquire

View of Victoria Park

Versatile space that can be transformed for: