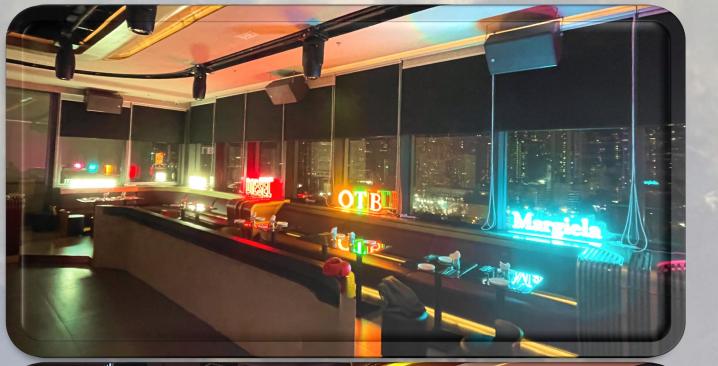

After Party
Networking
Corporate Events
Product Launches
Art Performances
Lunches/Dinners
Weekend Brunch

Vivere boasts a fully-equipped DJ booth, sophisticated sound system, 5.3 X 2.3 metre LED screen, fully stocked bar, and on-site kitchen.