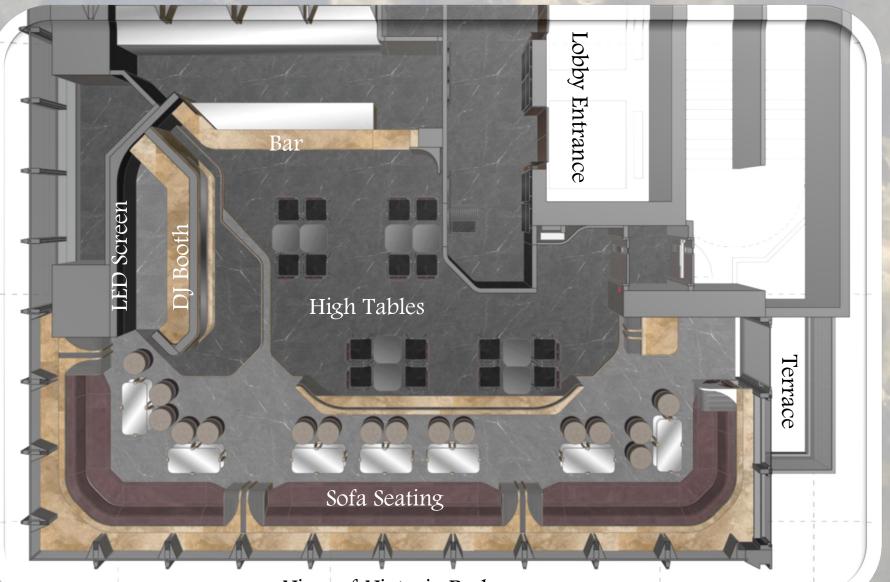

SEATING CAPACITY
55 seated/
120 standing

MINIMUM SPEND FULL VENUE

45,000 HKD weekend evening 30,000 HKD weekday evening

Lunch/afternoon – please enquire

View of Victoria Park

Versatile space that can be transformed for:

After Party
Networking
Corporate Events
Product Launches
Art Performances
Lunches/Dinners
Weekend Brunch

Vivere boasts a fully-equipped DJ booth, sophisticated sound system, 5.3 X 2.3 metre LED screen, fully stocked bar, and on-site kitchen.