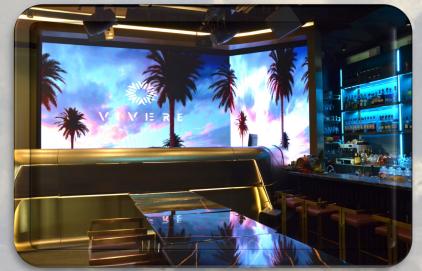

Vivere means "to be alive"!

Vivere is a space that makes everyone feel great about life, so that together we really can feel...

ALIVE!

Conveniently located just 3 minutes from Causeway Bay MTR Station, Vivere offers unique and sweeping views of Victoria Park and Victoria Harbour.

Comfortable built-in sofas allow people to relax and enjoy the experience at their leisure.

High tables and chairs allows for a versatile space to accommodate for different sizes and types of events.

An interior of burgundy and gold creates a modern, yet elegant and sophisicated feel.

After Party
Networking
Corporate Events
Product Launches
Art Performances
Lunches/Dinners
Weekend Brunch

Vivere boasts a fully-equipped DJ booth, sophisticated sound system, 5.3 X 2.3 metre LED screen, fully stocked bar, and on-site kitchen.