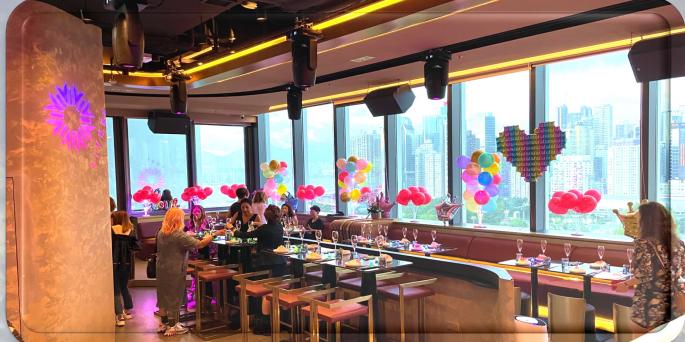

Comfortable built-in sofas allow people to relax and enjoy the experience at their leisure.

High tables and chairs allows for a versatile space to accommodate for different sizes and types of events.

An interior of burgundy and gold creates a modern, yet elegant and sophisicated feel.

After Party
Networking
Corporate Events
Product Launches
Art Performances
Lunches/Dinners
Weekend Brunch

Vivere boasts a fully-equipped DJ booth, sophisticated sound system, 5.3 X 2.3 metre LED screen, fully stocked bar, and on-site kitchen.