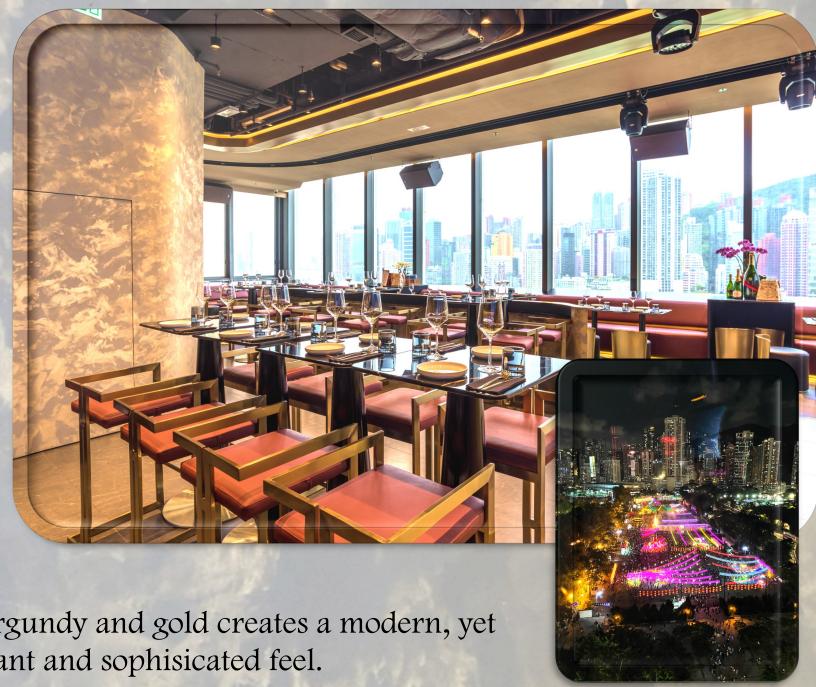

Comfortable built-in sofas allow people to relax and enjoy the experience at their leisure.

High tables and chairs allows for a versatile space to accommodate for different sizes and types of events.

An interior of burgundy and gold creates a modern, yet elegant and sophisicated feel.